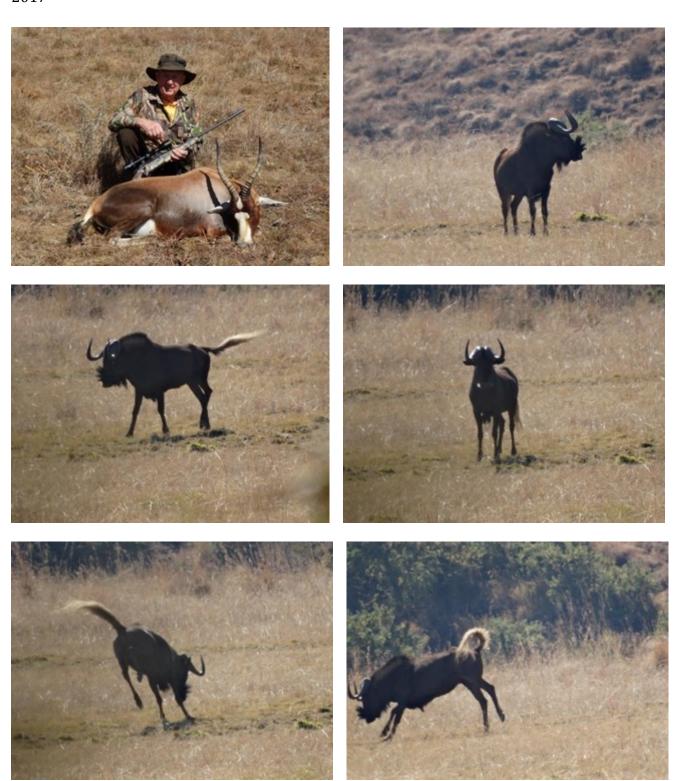

#### The Dance of the Wilderbeest

We are in South Africa on a 10 day hunting safari with 4 other Kiwi hunters, plus 2 observers, all very well organized by Daryl Crimp from Nelson. Sharon, my wife has come along as an observer and to take some photos of our hunt. It is Day 3 of our hunt at a Wakkerstroom Game Reserve (Huntessential), a very large area indeed, and we only hunted a fraction of the country in 5 days hunting. There was very nice open rolling grassland with a big variety of game, and in some places there were large numbers of them. What a grand sight to see such numbers, but getting close enough for a shot was the problem. The thing that impressed Sharon and I was that numbers of young, healthy game animals about, obviously a very well managed reserve. Today Sharon, our guide Gerrie and I walked from camp as we intended to hunt for a trophy blesbok in a small valley about 3 hours away. With a slight climb, a hot day and at just over 6000 ft elevation, we carried plenty of water. So we took it easy, taking photos of 2 very nice waterbuck and a small herd of majestic eland, the largest antelope in Africa. They sure didn't hang about for the photo shoot. I think Sharon only got shots of their bums. After a short rest we headed for a long, narrow strip of bush that would give us some cover as we stalked into the mid-section of our intended hunt area. The bush was very dry, so it was a case of very slow travel and tiptoe over all those noisy leaves, just like NZ really. About halfway through the bush strip there was a narrow clear opening and at this point we spied a lone, large, black male wildebeest out in the open, about 120yds away. According to Gerrie our guide he was calling for a mate. Sharon set up the tripod and camera to take some shots and at this point was spotted by Mr Wildebeest. They sure have good eyesight, as all of the game we stalked. I guess it's all about survival really, as there are a lot of things in Africa that will jump on you and have a good feed. What happened in the next 15 minutes I will long remember. Our big, black, hairy and amorous friend obviously had taken a shine to Sharon and proceeded to do his best to tempt her out of the bush. It started with the long stare, a call or two, then the big chest expansion, strutting back and forth with the hair on his backbone standing up real tall, then back to that stare again, then the biggie. A leap in the air, a plant of the front hooves into the ground with the back legs thrust high in the air and upon landing, 3 fast, complete turns and back to that stare. This whole process was completed several times and Sharon was fascinated by the amazing show. Me? Well, I'm thinking, "Bugger off mate, that's my wife that you are trying to entice from the bush." I must admit, he sure was an impressive sight, all puffed out and very agile. The trouble was the mating call sounded like he was snoring and that would not work too well with the average woman, that's for sure. The antics went on for about 15 minutes and after the last big stare he turned and strutted, stiff legged, into the lower valley and out of our sight. It was hard to continue a serious stalk after that lot, so we had a rest. The whole episode reminded me of many years past and went something like this.

Heck, how do you continue a serious hunting story after that lot. Sharon packs the camera gear away, I take some deep breathing exercises as I need to after thinking that far back, like 50 years plus, and Gerrie points out the direction of travel to us, so away we go. Progress is slow, but finally we find a high point that we can glass over the valley from. There are a few blesbok about, but mainly in small family groups. Then at last we spy 2 older males off by themselves, but a long way off. It is worth going after them Gerrie tells me, as one is a good trophy, but we will have to cover a lot of open ground in full view of them. Now over the years I have found that in open country like this you should walk slowly in single file, spaced out a bit and vary the pace and space between the walkers just like a small group of animals really. Stalk on an angle to the target, never straight at them as they will normally take flight. By this method we reached a rock that I hoped to shoot from without alarming our quarry too much, although they watched us for most of the time. When we sat down in the long grass, they settled down again as only our heads could be seen. It is just over 210metres range Gerrie informs me. That is a long shot for me, but I could not see us getting much closer, so I placed my backpack on the rock and settled down for the shot. I could only see the top half of the buck because of the long grass, but that was the important bit. With the scope on 4 power, the target area was very small indeed, so it was a case of blocking everything out, concentrating totally, and very gently squeezing the trigger. The buck dropped instantly, and his mate disappeared very fast indeed. As I opened the bolt to discharge the spent shell, I expected to get the "Good shot Dave," or "What a clever husband you are". But instead I got the second big surprise of the hunt. Up jumps Gerrie gesticulating wildly towards the sky, with Sharon scrambling to get the camera up and focused, and all the time I'm still laying across the rock, totally bemused. Apparently that big scraggly, evil looking thing soaring over the valley was a rare spotty faced, white crested, ratty winged eagle, or something like that anyway. That big bird soared around the valley for a look and then disappeared over the ridge. I think the buck on the ground was a bit too big for even him to carry off. Gerrie proceeded to explain just how lucky we were to see such a thing, but I was only interested in heading down the slope to check out my buck. What a nice trophy it was too, about 9 years old, with good sized horns. It will go well with my very nice springbok that I got 2 days ago.